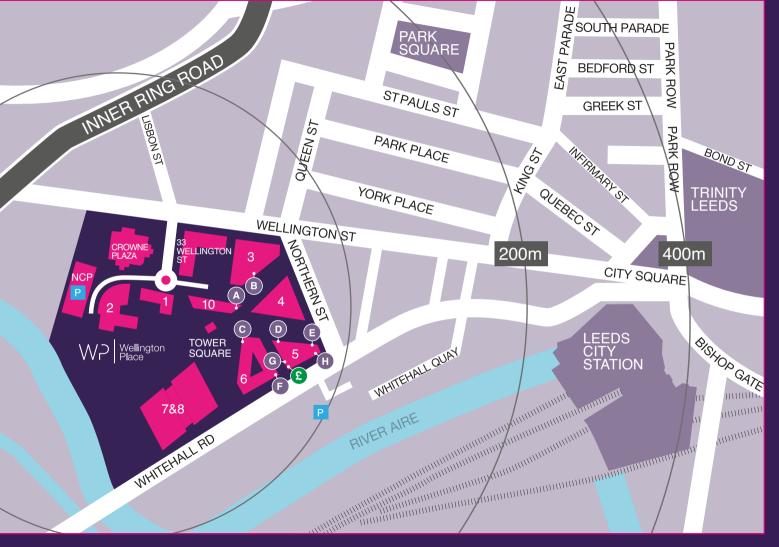

Whether you're working or visiting, Wellington Place is a delicious destination. From cosy independent cafes to swish wine bars, al fresco picnic areas to good old Yorkshire pub grub, you're spoilt for choice. Plus, it's all situated just a few minutes' walk from Leeds train station!