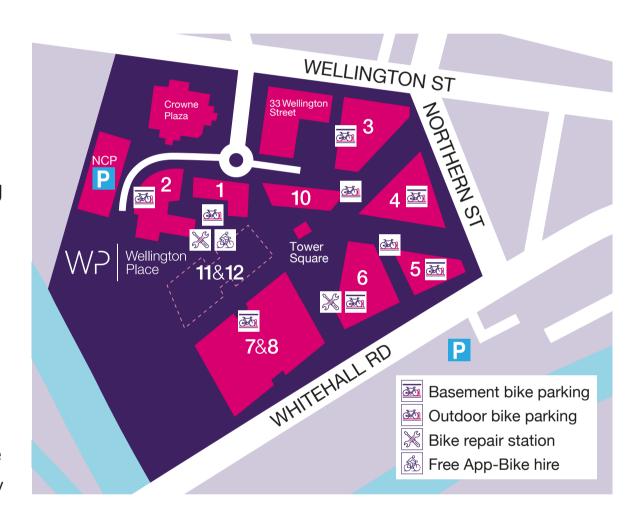

## **Bike Parking**

Most buildings at Wellington Place have basement bike parking available for occupiers to use (buildings 2, 3, 4, 5, 6, 7 and 8). Outdoor bike parking, including CyclePods and Sheffield stands, are also available for all to use (locations displayed on the map).

# **Bike Repair Stations**

If your bike is in need of a quick fix, please feel free to use the bike repair station located here. There are also extra bike repair stations for occupiers to use in the basements of 3, 5 and 6 Wellington Place.

# Free App-Bike Hire

We offer free App-Bike hire for Wellington Place occupiers. Visit **wellingtonplace.co.uk/appbike** to find out how to rent an App-Bike.