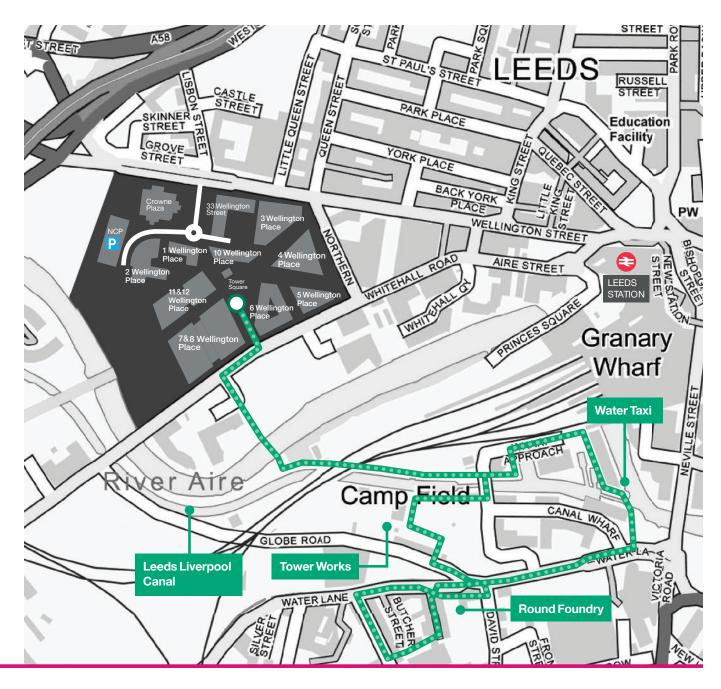

## Wellington Place Lunchtime Walk 3 Southbank

This map shows you a walking route that you can complete during your lunch hour, allowing you to discover something new, stretch your legs, clear your head, have some me time or catch up with a friend. The walk is 2.5-3km in length and will take 30-40 minutes at an average pace.